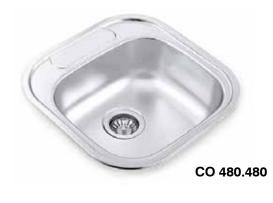

## MODEL GA480.480 & CO480.480

DROP-IN TYPE - 1-HOLE PUNCH

## GENERAL

Fine quality sink bowl formed of 18 gauge Type 304 18/10 nickel bearing stainless steel

## **DESIGN FEATURES**

Bowl Depth: 7.5" Finish: European Finish Underside: Sound absorbing pads and special paint applied to dampen sound Drain Opening: 3-1/2"

Sinks include all basket strainers, mounting hardware and template.