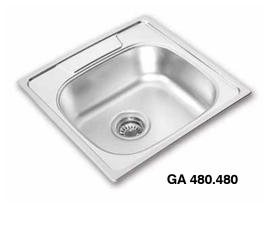

## MODEL GA480.480 & CO480.480

DROP-IN TYPE - 1-HOLE PUNCH

## GENERAL

Fine quality sink bowl formed of 18 gauge Type 304 18/10 nickel bearing stainless steel

## **DESIGN FEATURES**

Bowl Depth: 7.5" Finish: European Finish Underside: Sound absorbing pads and special paint applied to dampen sound Drain Opening: 3-1/2"

Sinks include all basket strainers, mounting hardware and template.